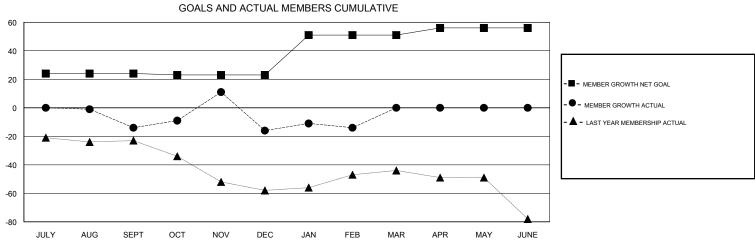

## District A 1

Results as of: 02/28/2019

| DROPPED CLUBS: 2  DROPPED MEMBERS |         | 24 CLUBS OF 42 ADDED 1 OR MORE<br>NEW MEMBERS | GENDER DISTRIBUTION  MALE 935 (78.18%)  FEMALE 261 (21.82%)  Women Percentage Fiscal Year Goal: 2% |     |
|-----------------------------------|---------|-----------------------------------------------|----------------------------------------------------------------------------------------------------|-----|
| DECEASED                          | 13      | CLICK HERE FOR CUMULATIVE  MEMBERSHIP DATA    | TOTAL FAMILY UNIT MEMBERS                                                                          | 185 |
| CLUB CANCELLED                    | 7<br>65 |                                               | FAMILY MEMBERS PAYING HALF                                                                         | 93  |
| OTHER                             |         |                                               | DUES                                                                                               |     |
| TOTAL                             | 85      |                                               |                                                                                                    |     |