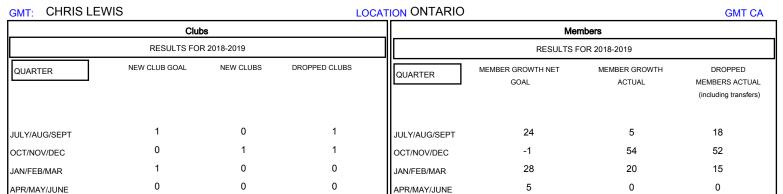

## District A 1

Results as of: 02/28/2019

| DROPPED CLUBS: 2  DROPPED MEMBERS |         | 24 CLUBS OF 42 ADDED 1 OR MORE<br>NEW MEMBERS | GENDER DISTRIBUTION  MALE 935 (78.18%)  FEMALE 261 (21.82%)  Women Percentage Fiscal Year Goal: 2% |     |
|-----------------------------------|---------|-----------------------------------------------|----------------------------------------------------------------------------------------------------|-----|
| DECEASED                          | 13      | CLICK HERE FOR CUMULATIVE  MEMBERSHIP DATA    | TOTAL FAMILY UNIT MEMBERS                                                                          | 185 |
| CLUB CANCELLED                    | 7<br>65 |                                               | FAMILY MEMBERS PAYING HALF                                                                         | 93  |
| OTHER                             |         |                                               | DUES                                                                                               |     |
| TOTAL                             | 85      |                                               |                                                                                                    |     |